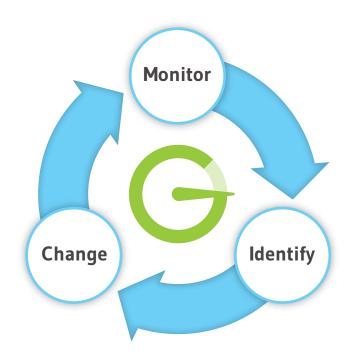

### The GridSpy energy saving cycle

#### Monitor

Log into your GridSpy dashboard from anywhere and we'll give you a clear picture about where, when and how resources are being used in your business.

#### Identify

With information presented so clearly you'll have no trouble spotting areas where your business could be more efficient. We take away the guess work with clearer results than you'll ever get from your utility bills.

#### Change

Update wasteful equipment and change user behaviour where it really counts. And then start the cycle again to see those changes taking effect.